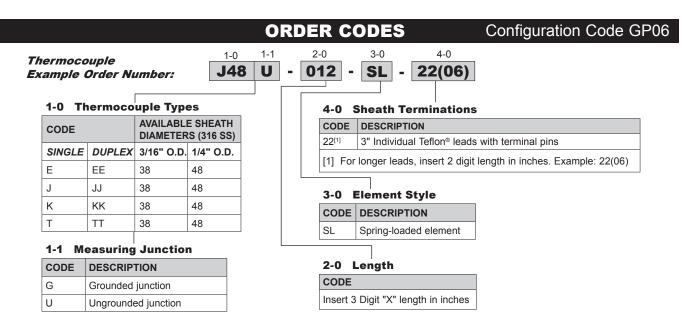

## Thermocouple and RTD Spring-Loaded **Replacement Elements**

Thermocouple and RTD spring-Loaded Replacement elements are designed for spring-loaded thermowell assemblies. The replacement elements can be ordered by selecting the sensor type below and inserting the "X" length in table 2-0. The RTD assemblies are supplied with a 316 stainless steel sheath and are available in various tolerances and temperature ranges as noted in the tables below. The MgO-insulated thermocouple assemblies are supplied with a 316 stainless steel sheath, various calibrations, and as standard limits of error.

## Configuration Code GP05

4-0

22

## 1-1 Sheath Diameters

| CODE | DIAMETERS<br>(inches) 316 SS |
|------|------------------------------|
| 38   | 3/16                         |
| 48   | 1/4                          |

determine specific tolerance at temperature.

**DESCRIPTION** CODE

2-wire element 3 3-wire element 4-wire element

1-2 Element Connection

Teflon® is a registered trademark of E. I. du Pont de Nemours and Company.