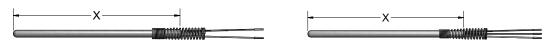

## Thermocouple and RTD Spring-Loaded **Replacement Elements**

Thermocouple and RTD spring-Loaded Replacement elements are designed for spring-loaded thermowell assemblies. The replacement elements can be ordered by selecting the sensor type below and inserting the "X" length in table 2-0. The RTD assemblies are supplied with a 316 stainless steel sheath and are available in various tolerances and temperature ranges as noted in the tables below. The MgO-insulated thermocouple assemblies are supplied with a 316 stainless steel sheath, various calibrations, and as standard limits of error.