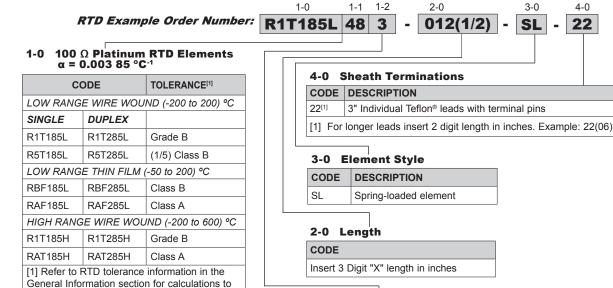

## Thermocouple and RTD Spring-Loaded **Replacement Elements**

Thermocouple and RTD spring-Loaded Replacement elements are designed for spring-loaded thermowell assemblies. The replacement elements can be ordered by selecting the sensor type below and inserting the "X" length in table 2-0. The RTD assemblies are supplied with a 316 stainless steel sheath and are available in various tolerances and temperature ranges as noted in the tables below. The MgO-insulated thermocouple assemblies are supplied with a 316 stainless steel sheath, various calibrations, and as standard limits of error.

## 1-1 Sheath Diameters

| CODE | DIAMETERS<br>(inches) 316 SS |
|------|------------------------------|
| 38   | 3/16                         |
| 48   | 1/4                          |

determine specific tolerance at temperature.

**DESCRIPTION** CODE

2-wire element 3 3-wire element 4-wire element

1-2 Element Connection

Teflon® is a registered trademark of E. I. du Pont de Nemours and Company.