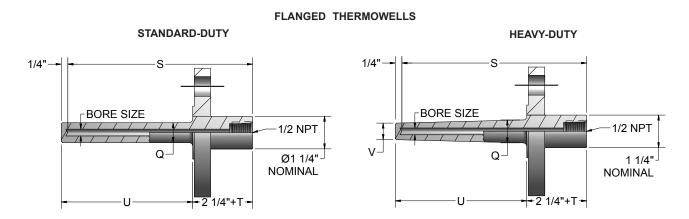

## THERMOWELLS

The flanged thermowells described on this page are those commonly found in most process applications. These wells are supplied as standard- or heavy-duty with raised-faced flanges. Other types and styles are listed later in this section. Consult factory for wells with different flange sides, lengths, and materials.