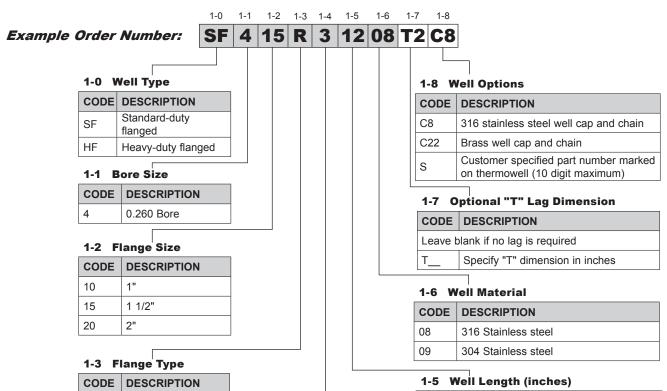

## **ORDER CODES**

## 1-4 Pressure Rating

R

Raised face

| CODE | DESCRIPTION |  |
|------|-------------|--|
| 1    | 150 class   |  |
| 3    | 300 class   |  |

| CODE | DESCRIPTION   |               |  |
|------|---------------|---------------|--|
| CODE | "S" DIMENSION | "U" DIMENSION |  |
| 06   | 6             | 4             |  |
| 09   | 9             | 7             |  |
| 12   | 12            | 10            |  |
| 15   | 15            | 13            |  |
| 18   | 18            | 16            |  |
| 24   | 24            | 22            |  |