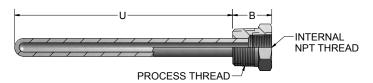

## **ORDER CODES**

Built-Up Protection Wells are small diameter general-purpose wells for use in low temperature, low pressure, and low fluid velocity applications. Built-Up Protection Wells are constructed by welding or brazing bushings onto tubing. Built-Up Protection Wells of all stainless steel construction have welded-on bushings. Built-Up Protection Wells with brass bushings have brazed-on bushings.

## 2 Well 'U' Dimensions

Insert (2) digit 'U' length in inches. EXAMPLES: 06 = 6" U Dim. 02 (1/2) = 2(1/2)") U Dim.

## 3 Mounting Bushing Material - Dimensions

| CODE                                   |        | BUSHING THREADS (inches) |      | BUSHING 'B'   |  |
|----------------------------------------|--------|--------------------------|------|---------------|--|
| BRASS                                  | 316 SS | EXT.                     | INT. | DIM. (inches) |  |
| 2201[1]                                | 801[1] | 1/4                      | 1/8  | 3/4           |  |
| 2202                                   | 802    | 3/8                      | 1/8  | 3/4           |  |
| 2203                                   | 803    | 3/8                      | 1/4  | 3/4           |  |
| 2204                                   | 804    | 1/2                      | 1/8  | 15/16         |  |
| 2205                                   | 805    | 1/2                      | 1/4  | 15/16         |  |
| 2206                                   | 806    | 1/2                      | 3/8  | 15/16         |  |
| 2207                                   | 807    | 1/2                      | 1/2  | 1 1/2         |  |
| 2208                                   | 808    | 3/4                      | 1/8  | 1             |  |
| 2209                                   | 809    | 3/4                      | 1/4  | 1             |  |
| 2210                                   | 810    | 3/4                      | 3/8  | 1             |  |
| 2211                                   | 811    | 3/4                      | 1/2  | 1             |  |
| [1] Not available with 1/2" O.D. wells |        |                          |      |               |  |